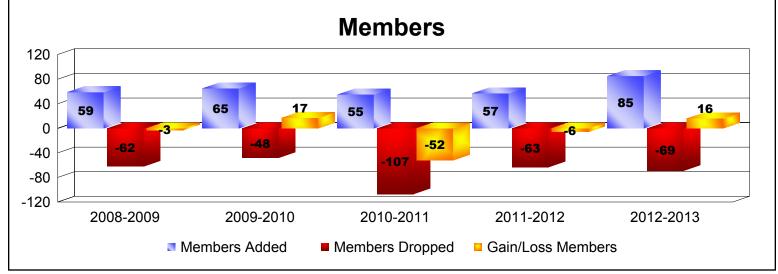

| Year      | New<br>Clubs | Dropped<br>Clubs | Gain/<br>Loss<br>Clubs | New<br>Members | Charter<br>Members | Reinstate<br>Members | Transfer<br>Members | Total<br>Member<br>Added | Total<br>Members<br>Dropped | Gain/<br>Loss<br>Members |
|-----------|--------------|------------------|------------------------|----------------|--------------------|----------------------|---------------------|--------------------------|-----------------------------|--------------------------|
| 2008-2009 | 0            | 0                | 0                      | 57             | 0                  | 1                    | 1                   | 59                       | -62                         | -3                       |
| 2009-2010 | 0            | 0                | 0                      | 64             | 0                  | 1                    | 0                   | 65                       | -48                         | 17                       |
| 2010-2011 | 0            | -2               | -2                     | 52             | 0                  | 1                    | 2                   | 55                       | -107                        | -52                      |
| 2011-2012 | 0            | 0                | 0                      | 52             | 0                  | 3                    | 2                   | 57                       | -63                         | -6                       |
| 2012-2013 | 1            | 0                | 1                      | 58             | 26                 | 1                    | 0                   | 85                       | -69                         | 16                       |
| Average   | 0            | 0                | 0                      | 57             | 5                  | 1                    | 1                   | 64                       | -70                         | -6                       |