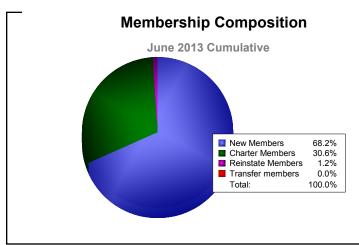

| Year      | New<br>Clubs | Dropped<br>Clubs | Gain/<br>Loss<br>Clubs | New<br>Members | Charter<br>Members | Reinstate<br>Members | Transfer<br>Members | Total<br>Member<br>Added | Total<br>Members<br>Dropped | Gain/<br>Loss<br>Members |
|-----------|--------------|------------------|------------------------|----------------|--------------------|----------------------|---------------------|--------------------------|-----------------------------|--------------------------|
| 2008-2009 | 0            | 0                | 0                      | 57             | 0                  | 1                    | 1                   | 59                       | -62                         | -3                       |
| 2009-2010 | 0            | 0                | 0                      | 64             | 0                  | 1                    | 0                   | 65                       | -48                         | 17                       |
| 2010-2011 | 0            | -2               | -2                     | 52             | 0                  | 1                    | 2                   | 55                       | -107                        | -52                      |
| 2011-2012 | 0            | 0                | 0                      | 52             | 0                  | 3                    | 2                   | 57                       | -63                         | -6                       |
| 2012-2013 | 1            | 0                | 1                      | 58             | 26                 | 1                    | 0                   | 85                       | -69                         | 16                       |
| Average   | 0            | 0                | 0                      | 57             | 5                  | 1                    | 1                   | 64                       | -70                         | -6                       |