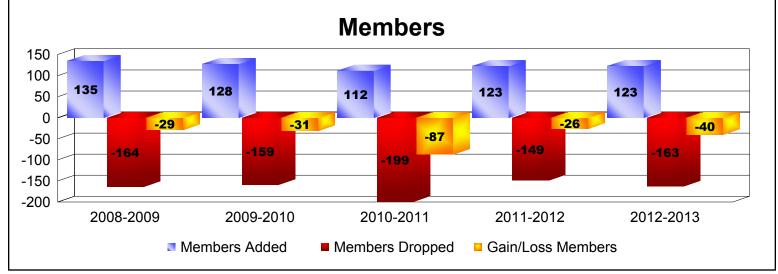

MBR0065 Page 1 of 2 9/12/2013 11:18:00AM

| Year      | New<br>Clubs | Dropped<br>Clubs | Gain/<br>Loss<br>Clubs | New<br>Members | Charter<br>Members | Reinstate<br>Members | Transfer<br>Members | Total<br>Member<br>Added | Total<br>Members<br>Dropped | Gain/<br>Loss<br>Members |
|-----------|--------------|------------------|------------------------|----------------|--------------------|----------------------|---------------------|--------------------------|-----------------------------|--------------------------|
| 2008-2009 | 0            | 0                | 0                      | 125            | 0                  | 4                    | 6                   | 135                      | -164                        | -29                      |
| 2009-2010 | 0            | -1               | -1                     | 115            | 0                  | 6                    | 7                   | 128                      | -159                        | -31                      |
| 2010-2011 | 0            | -2               | -2                     | 99             | 0                  | 7                    | 6                   | 112                      | -199                        | -87                      |
| 2011-2012 | 0            | 0                | 0                      | 103            | 0                  | 6                    | 14                  | 123                      | -149                        | -26                      |
| 2012-2013 | 0            | -1               | -1                     | 100            | 0                  | 18                   | 5                   | 123                      | -163                        | -40                      |
| Average   | 0            | -1               | -1                     | 108            | 0                  | 8                    | 8                   | 124                      | -167                        | -43                      |