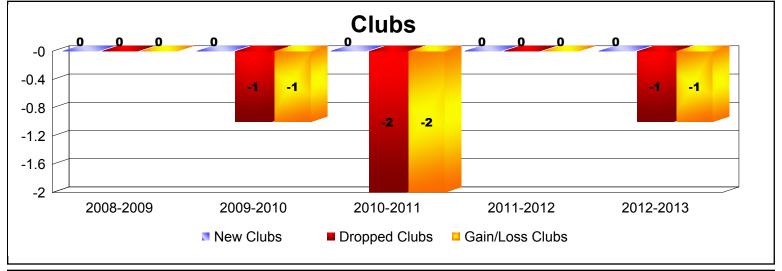

MBR0065 Page 1 of 2 9/12/2013 11:18:00AM

| Year      | New<br>Clubs | Dropped<br>Clubs | Gain/<br>Loss<br>Clubs | New<br>Members | Charter<br>Members | Reinstate<br>Members | Transfer<br>Members | Total<br>Member<br>Added | Total<br>Members<br>Dropped | Gain/<br>Loss<br>Members |
|-----------|--------------|------------------|------------------------|----------------|--------------------|----------------------|---------------------|--------------------------|-----------------------------|--------------------------|
| 2008-2009 | 0            | 0                | 0                      | 125            | 0                  | 4                    | 6                   | 135                      | -164                        | -29                      |
| 2009-2010 | 0            | -1               | -1                     | 115            | 0                  | 6                    | 7                   | 128                      | -159                        | -31                      |
| 2010-2011 | 0            | -2               | -2                     | 99             | 0                  | 7                    | 6                   | 112                      | -199                        | -87                      |
| 2011-2012 | 0            | 0                | 0                      | 103            | 0                  | 6                    | 14                  | 123                      | -149                        | -26                      |
| 2012-2013 | 0            | -1               | -1                     | 100            | 0                  | 18                   | 5                   | 123                      | -163                        | -40                      |
| Average   | 0            | -1               | -1                     | 108            | 0                  | 8                    | 8                   | 124                      | -167                        | -43                      |