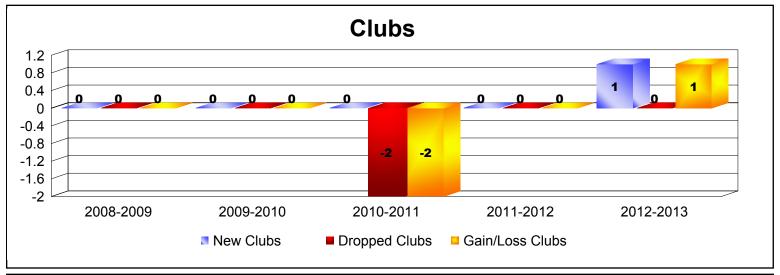

| Year      | New<br>Clubs | Dropped<br>Clubs | Gain/<br>Loss<br>Clubs | New<br>Members | Charter<br>Members | Reinstate<br>Members | Transfer<br>Members | Total<br>Member<br>Added | Total<br>Members<br>Dropped | Gain/<br>Loss<br>Members |
|-----------|--------------|------------------|------------------------|----------------|--------------------|----------------------|---------------------|--------------------------|-----------------------------|--------------------------|
| 2008-2009 | 0            | 0                | 0                      | 57             | 0                  | 1                    | 1                   | 59                       | -62                         | -3                       |
| 2009-2010 | 0            | 0                | 0                      | 64             | 0                  | 1                    | 0                   | 65                       | -48                         | 17                       |
| 2010-2011 | 0            | -2               | -2                     | 52             | 0                  | 1                    | 2                   | 55                       | -107                        | -52                      |
| 2011-2012 | 0            | 0                | 0                      | 52             | 0                  | 3                    | 2                   | 57                       | -63                         | -6                       |
| 2012-2013 | 1            | 0                | 1                      | 58             | 26                 | 1                    | 0                   | 85                       | -69                         | 16                       |
| Average   | 0            | 0                | 0                      | 57             | 5                  | 1                    | 1                   | 64                       | -70                         | -6                       |